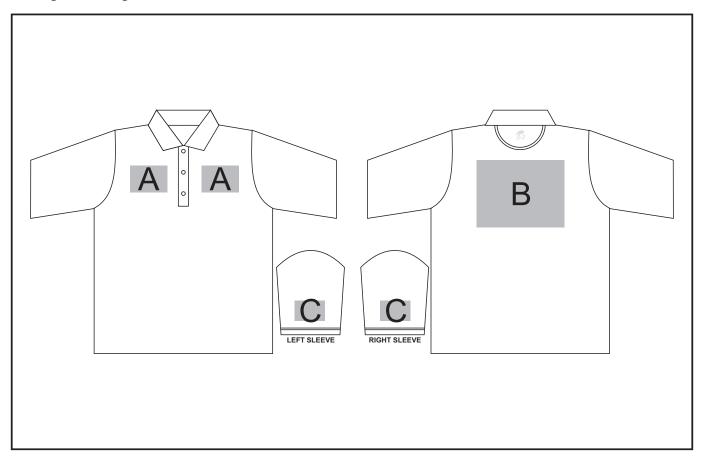

### **Branding Options:**

#### **Position A**

1. Embroidery (EMB) - 9 colours Size: 100mm diameter

2. Deboss (BOS)

Size: 100mm wide x 60mm high

3. Digital Transfer Clothing (DTC) - Full Colour Size: 100mm wide x 100mm high

#### **Position B**

1. Embroidery (EMB) - 9 colours Size: 200mm wide x 200mm high

2. Deboss (BOS)

Size: 150mm wide x 60mm high

3. Digital Transfer Clothing (DTC) - Full Colour Size: 210mm wide x 148mm high

### **Position C**

1. Embroidery (EMB) - 9 colours Size: 80mm diameter

2. Deboss (BOS)

Size: 90mm wide x 60mm high

3. Digital Transfer Clothing (DTC) - Full Colour Size: 80mm wide x 80mm high